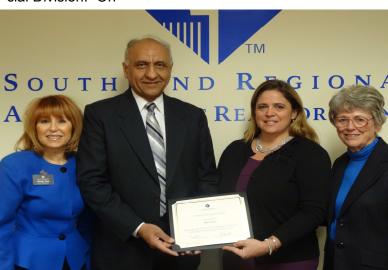

**Bob Khalsa**, inaugurated as the President of the Santa Clarita Valley Division of the Southland Regional Association of Realtors, is being presented recognition from Jean Maday, NAR, also pictured Wendy Hale, 2012 SRAR President and Mary Lou Williams, SRAR AEVP